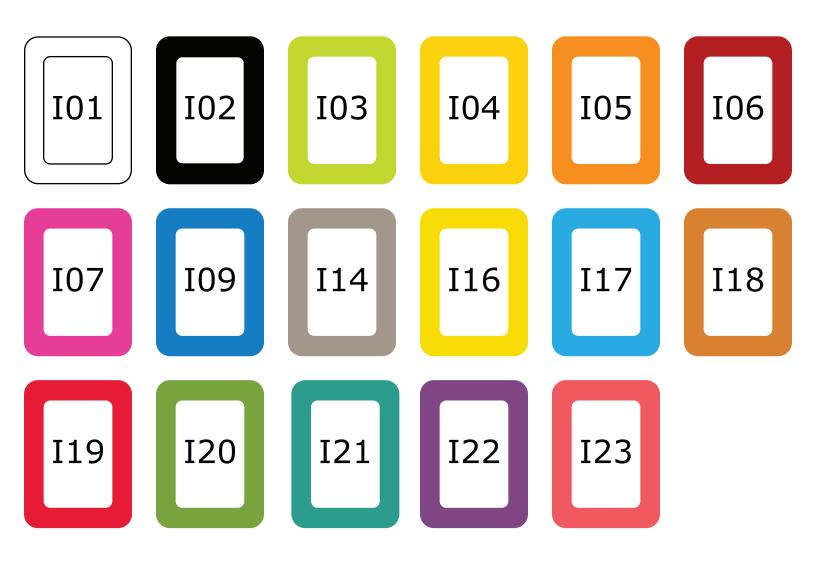

Kübbii offers a variety of colours, textures and removable faces to change your look, as many times as you like.

## Colours

Made of recycled cardboard, Kübbii helps many people before being recycled again. Kübbii is 100% ecological throughout its life cycle.

Kübbii offers a variety of colours, textures and removable faces to change your look, as many times as you like.