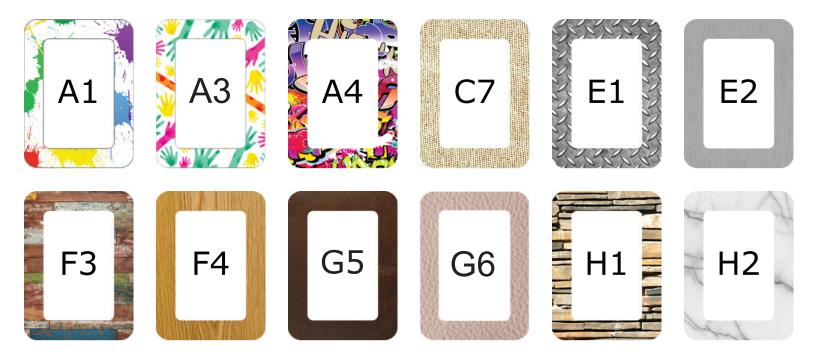

## **Textures**

Made of recycled cardboard, Kübbii helps many people before being recycled again. Kübbii is 100% ecological throughout its life cycle.

Kübbii offers a variety of colours, textures and removable faces to change your look, as many times as you like.