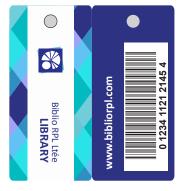

Rounded corners Thickness: 30 MIL Size (W x H): 2 1/8" x 1" Sold in pack of 1000

You must provide your logo and a basic layout.

Design charges are included.

A sequential barcode can be included and is protected under a laminate