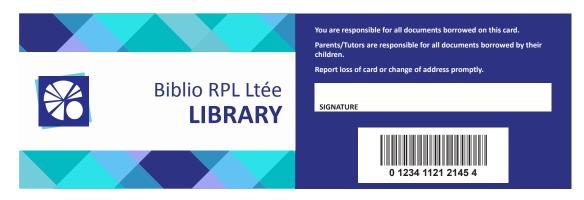

## Laminated Teslin:

Teslin is a tear resistant, waterproof synthetic paper.

Rounded corners

Thickness: 30 MIL (Comparable to a credit card) Size (W x H): 3 3/8" x 2 1/8" (Credit card size)

Sold in pack of 1000

Rounded corners Thickness: 30 MIL Size (W x H): 2 1/8" x 1" Sold in pack of 1000

You must provide your logo and a basic layout.

Design charges are included.

A sequential barcode can be included and is protected under a laminate